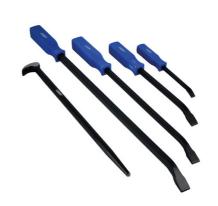

## Pry Bar Set 5pc

A set of 5 pry bars, containing 4 heavy duty pry bars with plastic comfort grip handles and supplied with protective caps for tips. The set also includes a double-ended fine point toe and sharp profile heel pry bar suitable for aligning holes prior to fitting fixings etc, together with removing hubcaps and plastic covers. Supplied in an EVA foam tray, designed to fit roll cab drawers.

## **Additional Information**

- Dimensions (length x tip width): 600 x 20mm, 445 x 18.5mm, 295 x 16.5mm & 195 x 10.5mm.
- Also includes a heel & toe pry bar: 395 x 15.5mm.
- · Manufactured from hardened & tempered steel, with a powder coated finish.
- Polypropylene (PP) comfort grip handles.
- Presented in an EVA foam tray (26 x 177 x 637mm) convenient for user storage & limiting packaging waste.