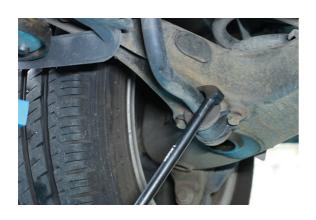

## Pry Bar Set 5pc

A set of 5 pry bars, containing 4 heavy duty pry bars with plastic comfort grip handles and supplied with protective caps for tips. The set also includes a double-ended fine point toe and sharp profile heel pry bar suitable for aligning holes prior to fitting fixings etc, together with removing hubcaps and plastic covers. Supplied in an EVA foam tray, designed to fit roll cab drawers.