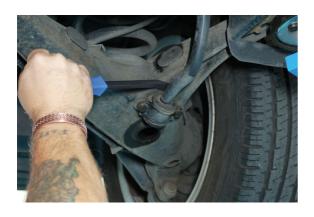

## Pry Bar Set 5pc

A set of 5 pry bars, containing 4 heavy duty pry bars with plastic comfort grip handles and supplied with protective caps for tips. The set also includes a double-ended fine point toe and sharp profile heel pry bar suitable for aligning holes prior to fitting fixings etc, together with removing hubcaps and plastic covers. Supplied in an EVA foam tray, designed to fit roll cab drawers.