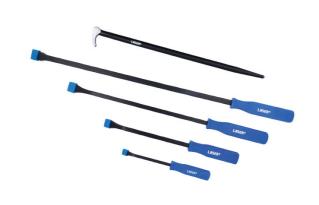

## Pry Bar Set 5pc

A set of 5 pry bars, containing 4 heavy duty pry bars with plastic comfort grip handles and supplied with protective caps for tips. The set also includes a double-ended fine point toe and sharp profile heel pry bar suitable for aligning holes prior to fitting fixings etc, together with removing hubcaps and plastic covers. Supplied in an EVA foam tray, designed to fit roll cab drawers.

## **Additional Information**

- Dimensions (length x tip width): 600 x 20mm, 445 x 18.5mm, 295 x 16.5mm & 195 x 10.5mm.
- Also includes a heel & toe pry bar: 395 x 15.5mm.
- · Manufactured from hardened & tempered steel, with a powder coated finish.
- Polypropylene (PP) comfort grip handles.
- Presented in an EVA foam tray (26 x 177 x 637mm) convenient for user storage & limiting packaging waste.