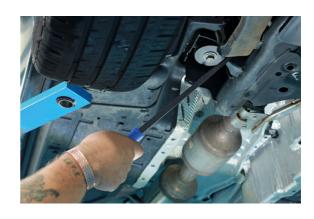

## Pry Bar Set 5pc

A set of 5 pry bars, containing 4 heavy duty pry bars with plastic comfort grip handles and supplied with protective caps for tips. The set also includes a double-ended fine point toe and sharp profile heel pry bar suitable for aligning holes prior to fitting fixings etc, together with removing hubcaps and plastic covers. Supplied in an EVA foam tray, designed to fit roll cab drawers.